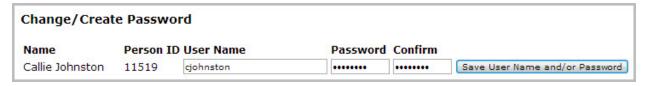

- Select the **Click to Create your ParentsWeb login** link.
- A web browser displays your **Name** and RenWeb **Person ID**.
- Type a **User Name**, **Password**, and **Confirm** the password.

• Click Save User Name and/or Password.

A message displays at the top of the browser, "User Name/Password successfully updated."

| User Name/Pass  | sword succ             | essfully updated. |                 |                                |
|-----------------|------------------------|-------------------|-----------------|--------------------------------|
| Change/Creat    | e Passw                | ord               |                 |                                |
| Name            | me Person ID User Name |                   | Password Confir | m                              |
| Callie Johnston | 11519                  | cjohnston         | •••••           | Save User Name and/or Password |